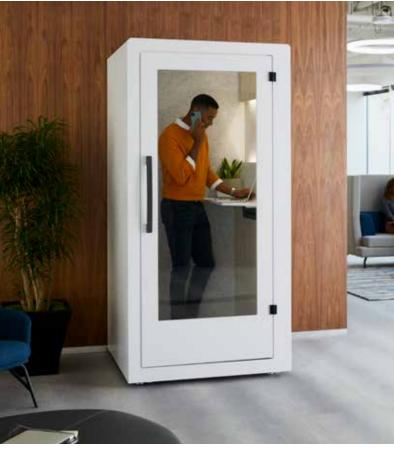

## **Privacy Booth**

Our Privacy Booth makes it simple to step away for privacy while staying in the office. With a sound-dampening felt lining, it's a quiet space for phone calls, while a fixed-height shelf and built-in charging outlets let you get some work done. Extra features like lighting, ventilation openings, and an automatic fan help keep you comfortable.

- Includes Integrated LED Lighting
- 2 AC Outlets, 1 USB-A Port, and 1 USB-C Port
- 17.5" Square Frosted Acrylic Skylight Adds Ambient Light
- Integrated Casters Make It Easy to Move and Leveling Footpads Increase Stability
- Assembled in 20 Minutes or Less by 2 People
- Motion Sensor for Fan and Lighting
- Covered Opening for Fire Sprinkler Installation