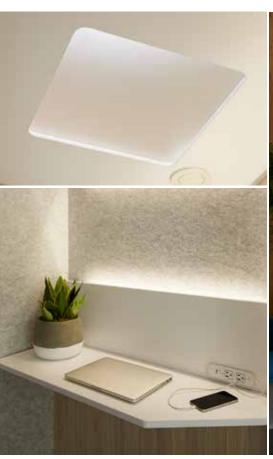

## **Privacy Booth**

Our Privacy Booth makes it simple to step away for privacy while staying in the office. With a sound-dampening felt lining, it's a quiet space for phone calls, while a fixed-height shelf and built-in charging outlets let you get some work done. Extra features like lighting, ventilation openings, and an automatic fan help keep you comfortable.

- Includes Integrated LED Lighting
- 2 AC Outlets, 1 USB-A Port, and 1 USB-C Port
- 17.5" Square Frosted Acrylic Skylight Adds Ambient Light
- Integrated Casters Make It Easy to Move and Leveling Footpads Increase Stability
- Assembled in 20 Minutes or Less by 2 People
- Motion Sensor for Fan and Lighting
- Covered Opening for Fire Sprinkler Installation