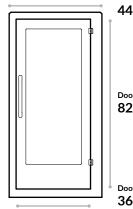

FRONT VIEW:

44 ½" (113 cm)

Door Height: 82" (208 cm)

Door Width: 36" (91.5 cm)

**SIDE VIEW:** 

43" (109 cm)

88 ¾" (225.5 cm)